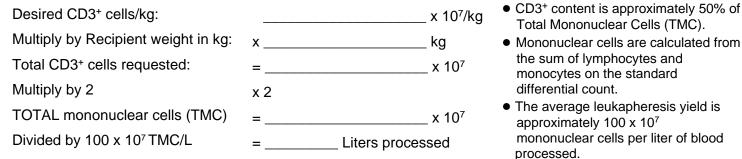

### **CELL DOSE CALCULATIONS**

\*A maximum of 24 liters of donor blood will be processed in a single apheresis procedure to accommodate request\*

| Designate transport temperature:          | Room Temperature | Cooled with reusable coolant packs |
|-------------------------------------------|------------------|------------------------------------|
| Will portions of the cells be cryopreserv | /ed? NO          | YES                                |
| Will the cells be manipulated prior to in | fusion? NO       | YES $\rightarrow$ Describe:        |